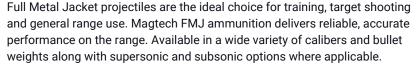

## **45 AUTO 230GR FMJ**

MP45A

## PRODUCT SPECIFICATION

Symbol: MP45A

Bullet Type: FMJ

Bullet Weight (GR): 230

Case: Brass

Primer: Large Pistol Primer 2 1/2

Ballistic Coeficient: 0.194

Packaging (inner box): 250