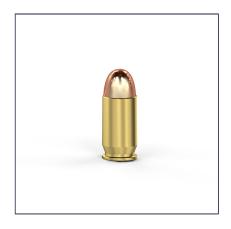

## **45 AUTO 230GR FMJ**

MP45A

## PRODUCT SPECIFICATION

Symbol: MP45A

Bullet Type: FMJ

Bullet Weight (GR): 230

Case: Brass

Primer: Large Pistol Primer 2 1/2

Ballistic Coeficient: 0.194

Packaging (inner box): 250