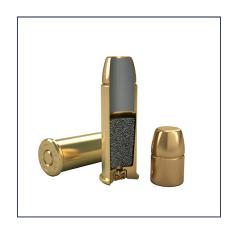

## 38 SPL 158GR FEB FLAT

CR38A

Fully Encapsulated Bullets deliver clean, reliable function while also reducing exposure to lead and other heavy metals. Magtech loads FEB ammunition with non-toxic primers (Clean Range) that meet the environmental regulations of most indoor ranges.

## PRODUCT SPECIFICATION

| Symbol: CR38A                          |  |
|----------------------------------------|--|
| Bullet Type: FEB Flat                  |  |
| Bullet Weight (GR): 158                |  |
| Case: Brass                            |  |
| Primer: Small Pistol Primer 1 1/2      |  |
| Ballistic Coeficient: 0.149            |  |
| Packaging (inner box): 50              |  |
| Packaging (outer box): 1000            |  |
| EAN Barcode (inner box): 7891798043064 |  |
| EAN Barcode (outer box): 7891798542895 |  |
| UPC Barcode (inner box):               |  |