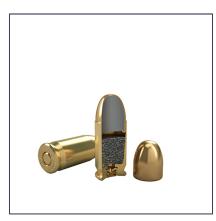

## **380 AUTO 95GR FEB**

CR380A

Fully Encapsulated Bullets deliver clean, reliable function while also reducing exposure to lead and other heavy metals. Magtech loads FEB ammunition with non-toxic primers (Clean Range) that meet the environmental regulations of most indoor ranges.

## PRODUCT SPECIFICATION

| Symbol: CR380A                    |
|-----------------------------------|
| Bullet Type: FEB                  |
| Bullet Weight (GR): 95            |
| Case: Brass                       |
| Primer: Small Pistol Primer 1 1/2 |
| Ballistic Coeficient: 0.082       |
| Packaging (inner box): 50         |
| Packaging (outer box): 1000       |