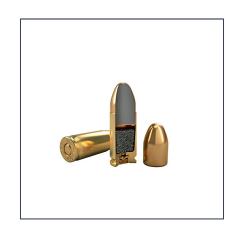

## **9MM LUGER 115GR FEB**

CR9A

Fully Encapsulated Bullets deliver clean, reliable function while also reducing exposure to lead and other heavy metals. Magtech loads FEB ammunition with non-toxic primers (Clean Range) that meet the environmental regulations of most indoor ranges.

## PRODUCT SPECIFICATION

| Symbol: CR9A                              |
|-------------------------------------------|
| Bullet Type: FEB                          |
| Bullet Weight (GR): 115                   |
| Case: Brass                               |
| Primer: Small Pistol Primer 1 1/2         |
| Ballistic Coeficient: 0.144               |
| Packaging (inner box): 50                 |
| Packaging (outer box): 1000               |
| EAN Barcode (inner box):<br>7891798043088 |