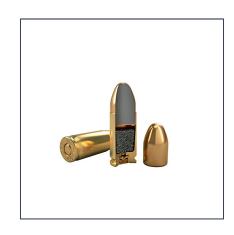

## **9MM LUGER 124GR FEB**

CR9B

Fully Encapsulated Bullets deliver clean, reliable function while also reducing exposure to lead and other heavy metals. Magtech loads FEB ammunition with non-toxic primers (Clean Range) that meet the environmental regulations of most indoor ranges.

## PRODUCT SPECIFICATION

| Symbol: CR9B                      |
|-----------------------------------|
| Bullet Type: FEB                  |
| Bullet Weight (GR): 124           |
| Case: Brass                       |
| Primer: Small Pistol Primer 1 1/2 |
| Ballistic Coeficient: 0.16        |
| Packaging (inner box): 50         |
|                                   |