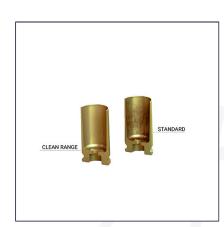

## **9MM LUGER 124GR FEB**

CR9B

Fully Encapsulated Bullets deliver clean, reliable function while also reducing exposure to lead and other heavy metals. Magtech loads FEB ammunition with non-toxic primers (Clean Range) that meet the environmental regulations of most indoor ranges.