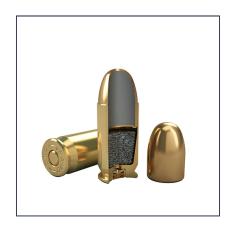

## 45 AUTO 230GR FEB

CR45A

Fully Encapsulated Bullets deliver clean, reliable function while also reducing exposure to lead and other heavy metals. Magtech loads FEB ammunition with non-toxic primers (Clean Range) that meet the environmental regulations of most indoor ranges.

## PRODUCT SPECIFICATION

| Symbol: CR45A                     |  |
|-----------------------------------|--|
| Bullet Type: FEB                  |  |
| Bullet Weight (GR): 230           |  |
| Case: Brass                       |  |
| Primer: Small Pistol Primer 1 1/2 |  |
| Ballistic Coeficient: 0.196       |  |
| Packaging (inner box): 50         |  |
| Packaging (outer box): 1000       |  |