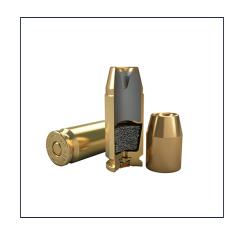

## 40 S&W 155GR JHP BONDED

40BONA

Magtech's Bonded JHP ammunition delivers accurate, reliable performance in the most demanding environments. Bonded ammunition delivers the best in weight retention, accuracy and penetration through a wide variety duty and self-defense firearms.

## PRODUCT SPECIFICATION

| Symbol: 40BONA                    |  |
|-----------------------------------|--|
| Bullet Type: JHP Bonded           |  |
| Bullet Weight (GR): 155           |  |
| Case: Brass                       |  |
| Primer: Small Pistol Primer 1 1/2 |  |
| Ballistic Coeficient: 0.165       |  |
| Packaging (inner box): 50         |  |
| Packaging (outer box): 1000       |  |