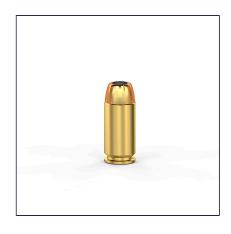

## 40 S&W 155GR JHP BONDED

40BONA

Magtech's Bonded JHP ammunition delivers accurate, reliable performance in the most demanding environments. Bonded ammunition delivers the best in weight retention, accuracy and penetration through a wide variety duty and self-defense firearms.

## PRODUCT SPECIFICATION

| Symbol: 40BONA                    |  |
|-----------------------------------|--|
| Bullet Type: JHP Bonded           |  |
| Bullet Weight (GR): 155           |  |
| Case: Brass                       |  |
| Primer: Small Pistol Primer 1 1/2 |  |
| Ballistic Coeficient: 0.165       |  |
| Packaging (inner box): 50         |  |
| Packaging (outer box): 1000       |  |