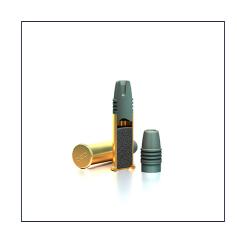

## 22 LR 40GR LHP SUBSONIC

22D

An excellent choice for use in suppressed firearms. Provides shooters with a quiet, reliable load that functions well in all types firearms.

## PRODUCT SPECIFICATION

| Symbol: 22D                            |  |
|----------------------------------------|--|
| Bullet Type: LHP Subsonic              |  |
| Bullet Weight (GR): 40                 |  |
| Case: Brass                            |  |
| Ballistic Coeficient: 0.139            |  |
| Packaging (inner box): 50              |  |
| Packaging (outer box): 5000            |  |
| EAN Barcode (inner box): 7891798004621 |  |