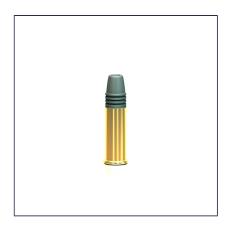

## 22 LR 40GR LHP SUBSONIC

22D

An excellent choice for use in suppressed firearms. Provides shooters with a quiet, reliable load that functions well in all types firearms.

## PRODUCT SPECIFICATION

| Symbol: 22D                            |  |
|----------------------------------------|--|
| Bullet Type: LHP Subsonic              |  |
| Bullet Weight (GR): 40                 |  |
| Case: Brass                            |  |
| Ballistic Coeficient: 0.139            |  |
| Packaging (inner box): 50              |  |
| Packaging (outer box): 5000            |  |
| EAN Barcode (inner box): 7891798004621 |  |