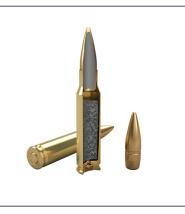

## **308 WIN 150GR PSP**

MAGTECH

308B

Jacketed Soft Point ammunition delivers controlled expansion and excellent accuracy in both self-defense and hunting applications. An excellent choice for use in jurisdictions that restrict the use of Hollow Point ammunition.

## PRODUCT SPECIFICATION

Symbol: 308B

Bullet Type: PSP

Bullet Weight (GR): 150

Case: Brass

Primer: Large Rifle Primer 9 1/2

Ballistic Coeficient: 0.36

Packaging (inner box): 50