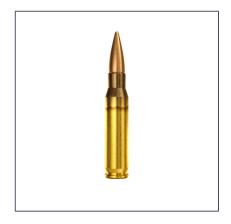

## **308 WIN 180GR PSP**

308F

Jacketed Soft Point ammunition delivers controlled expansion and excellent accuracy in both self-defense and hunting applications. An excellent choice for use in jurisdictions that restrict the use of Hollow Point ammunition.

## PRODUCT SPECIFICATION

Symbol: 308F

Bullet Type: PSP

Bullet Weight (GR): 180

Case: Brass

Primer: Large Rifle Primer 9 1/2

Ballistic Coeficient: 0.415

Packaging (inner box): 50