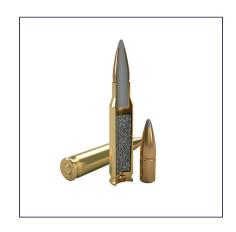

## **308 WIN 180GR PSP**

308F

Jacketed Soft Point ammunition delivers controlled expansion and excellent accuracy in both self-defense and hunting applications. An excellent choice for use in jurisdictions that restrict the use of Hollow Point ammunition.

## PRODUCT SPECIFICATION

Symbol: 308F

Bullet Type: PSP

Bullet Weight (GR): 180

Case: Brass

Primer: Large Rifle Primer 9 1/2

Ballistic Coeficient: 0.415

Packaging (inner box): 50