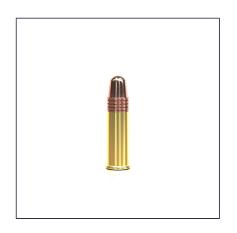

## 22 LR 40GR LRN CP

22G

## PRODUCT SPECIFICATION

| Symbol: 220 | 3 |
|-------------|---|
|-------------|---|

Bullet Type: LRN CP

Bullet Weight (GR): 40

Case: Brass

Ballistic Coeficient: 0.15

Packaging (inner box): 300

Packaging (outer box): 3000