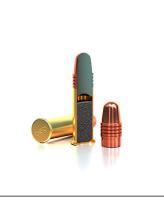

## PRODUCT SPECIFICATION

| Symbol: 220 | 3 |
|-------------|---|
|-------------|---|

Bullet Type: LRN CP

Bullet Weight (GR): 40

Case: Brass

Ballistic Coeficient: 0.15

Packaging (inner box): 300

Packaging (outer box): 3000

EAN Barcode (inner box): 7891798105649

EAN Barcode (outer box): 7891798598250

UPC Barcode (inner box):

UPC Barcode (outer box):

| 22G                         | Velocity | Energy | Trajectory |  |
|-----------------------------|----------|--------|------------|--|
|                             | fps      | ft.lbs | inch       |  |
| Muzzle                      | 1150     | 117    |            |  |
| 50 Yards                    | 1048     | 98     | 1.8-       |  |
| 100 Yards                   | 976      | 85     | 11.5-      |  |
| Test Barrel Length: 24 inch |          |        |            |  |